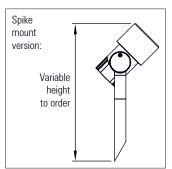

Various optics and anti-glare accessories available

Dimming options available: 1 - 10V, DALI & DMX

Surface mount base and spike mount versions available

Satin black, satin white or any RAL colour finish

| EN<br>6958 | (€ |
|------------|----|
|------------|----|