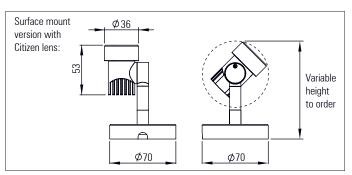

Various optics and anti-glare accessories available

Dimming options available: 1 - 10V, DALI & DMX

Surface mount base and spike mount versions available

Satin black, satin white or any RAL colour finish

| EN<br>6958 | (€ |
|------------|----|
|------------|----|