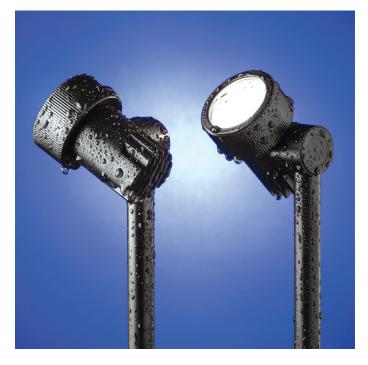

## Micro Spotlight IP65

The IP65 Micro Spotlight range has been developed for use in landscape and garden lighting applications where miniature, highly controlled lighting effects are required.

## **Product description:**

1 x 3.5 Watt Citizen COB LED or 2.4 Watt Cree XPE or XPG LED per spotlight

Integral DC to DC LV constant current driver

Spotlight rotatable in two axes

12 Volt DC Supply

Various LED colour temperature and CRI options available