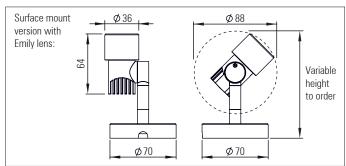

Various optics and anti-glare accessories available

Dimming options available: 1 - 10V, DALI & DMX

Surface mount base and spike mount versions available

Satin black, satin white or any RAL colour finish

| EN<br>6958 | (€ |
|------------|----|
|------------|----|